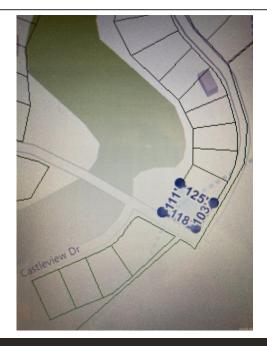

## Blk 1 E Blue Ridge Fairfield Bay Ter Lot 145, , AR 72088

MLS #: 25020568
Land | Lot: 13,504 ft<sup>2</sup>

» More Info: Blk1EBlueRidgeFairfieldBayTerLot145.lsForSale.com

Landry Greers Ferry Lake Realty LLC. 112 Dave Creek Parkway Fairfield Bay, AR 72088 (501) 884-4663

Tammy Landry (501) 412-0182 (Mobile) (501) 884-4663 (Office) tammy@landrylakerealty.com www.landrylakerealty.com

Welcome to your own slice of paradise in beautiful Fairfield Bay, Arkansas! This spacious GOLF COURSE lot offers the perfect opportunity to build your dream home in one of the most desirable locations in the state, with access to a wealth of amenities. Just minutes away from stunning Greers Ferry Lake. Whether you're an avid fisherman, boater, or simply enjoy relaxing by the water, this location has something for everyone. But that's not all Fairfield Bay also offers a wide range of amenities to its residents, including 3 swimming pools, 2 18-hole golf courses, hiking and biking trails, ATV/UTV trails, pickleball and tennis courts, and a full-service marina. Whether you're looking for outdoor adventure, a friendly game of tennis, or a relaxing day by the pool, Fairfield Bay has you covered. The lot itself is generously sized and offers plenty of room for your custom-built home, as well as any additional amenities you desire. With easy access to utilities and services, including water, sewer, and electricity, you'll have everything you need to make your dream a reality. Buyer to pay all closing costs and title insurance.